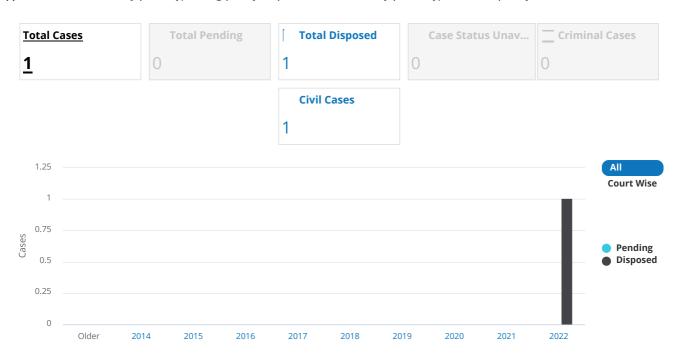

# Litigation

Applied Filters: Relation: Any | Date Type: Filing | Fuzzy: O | Advocate Relation: Any | Chart Type: Timeline | Entity ID: 02677775

# **Risk Categorization**

# **Upcoming Hearings**

| <b>⚠</b> High Risk |                                                     | This Week                                           |
|--------------------|-----------------------------------------------------|-----------------------------------------------------|
| 1                  |                                                     | 0                                                   |
| Medium Risk        |                                                     | This Month                                          |
| 0                  |                                                     | 0                                                   |
| High Relevance     |                                                     | Next Month                                          |
| 0                  |                                                     | 0                                                   |
|                    | District Counts                                     |                                                     |
|                    | District Courts                                     | Tribunals                                           |
|                    | 0                                                   | Tribunals 1                                         |
|                    | O Pending 0                                         | 1 Pending 0                                         |
|                    | O Pending 0 Disposed 0                              | 1 Pending 0 Disposed 1                              |
|                    | O Pending 0                                         | 1 Pending 0                                         |
|                    | O Pending 0 Disposed 0                              | 1 Pending 0 Disposed 1                              |
|                    | O Pending 0 Disposed 0 Not Available 0              | Pending 0 Disposed 1 Not Available 0                |
|                    | O Pending 0 Disposed 0 Not Available 0  High Courts | Pending 0 Disposed 1 Not Available 0  Supreme Court |